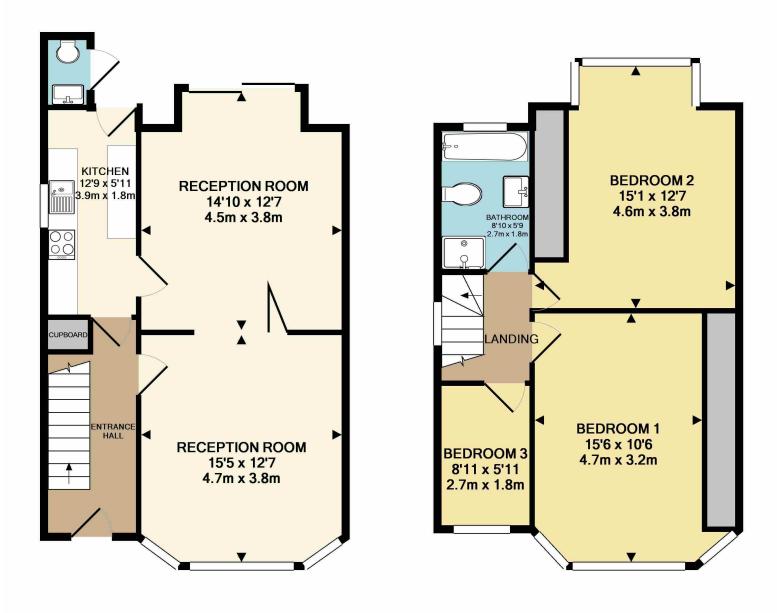

GROUND FLOOR 1ST FLOOR

Measurements are approximate. Not to scale. Illustrative purposes only Made with Metropix ©2018